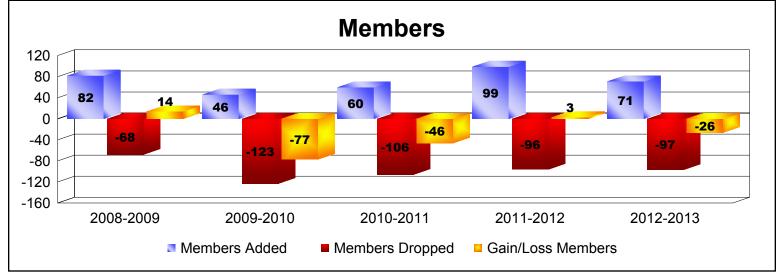

District 13 H

As of June 2013 Cumulative

| Year      | New<br>Clubs | Dropped<br>Clubs | Gain/<br>Loss<br>Clubs | New<br>Members | Charter<br>Members | Reinstate<br>Members | Transfer<br>Members | Total<br>Member<br>Added | Total<br>Members<br>Dropped | Gain/<br>Loss<br>Members |
|-----------|--------------|------------------|------------------------|----------------|--------------------|----------------------|---------------------|--------------------------|-----------------------------|--------------------------|
| 2008-2009 | 1            | -1               | 0                      | 46             | 34                 | 1                    | 1                   | 82                       | -68                         | 14                       |
| 2009-2010 | 0            | -1               | -1                     | 42             | 0                  | 1                    | 3                   | 46                       | -123                        | -77                      |
| 2010-2011 | 0            | -2               | -2                     | 54             | 0                  | 3                    | 3                   | 60                       | -106                        | -46                      |
| 2011-2012 | 1            | -1               | 0                      | 63             | 28                 | 2                    | 6                   | 99                       | -96                         | 3                        |
| 2012-2013 | 0            | -1               | -1                     | 64             | 0                  | 4                    | 3                   | 71                       | -97                         | -26                      |
| Average   | 0            | -1               | -1                     | 54             | 12                 | 2                    | 3                   | 72                       | -98                         | -26                      |