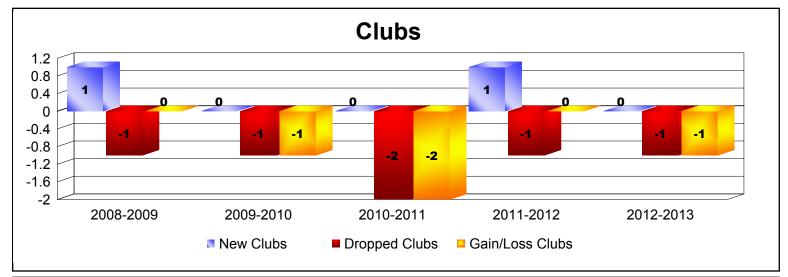

District 13 H

As of June 2013 Cumulative

| Year      | New<br>Clubs | Dropped<br>Clubs | Gain/<br>Loss<br>Clubs | New<br>Members | Charter<br>Members | Reinstate<br>Members | Transfer<br>Members | Total<br>Member<br>Added | Total<br>Members<br>Dropped | Gain/<br>Loss<br>Members |
|-----------|--------------|------------------|------------------------|----------------|--------------------|----------------------|---------------------|--------------------------|-----------------------------|--------------------------|
| 2008-2009 | 1            | -1               | 0                      | 46             | 34                 | 1                    | 1                   | 82                       | -68                         | 14                       |
| 2009-2010 | 0            | -1               | -1                     | 42             | 0                  | 1                    | 3                   | 46                       | -123                        | -77                      |
| 2010-2011 | 0            | -2               | -2                     | 54             | 0                  | 3                    | 3                   | 60                       | -106                        | -46                      |
| 2011-2012 | 1            | -1               | 0                      | 63             | 28                 | 2                    | 6                   | 99                       | -96                         | 3                        |
| 2012-2013 | 0            | -1               | -1                     | 64             | 0                  | 4                    | 3                   | 71                       | -97                         | -26                      |
| Average   | 0            | -1               | -1                     | 54             | 12                 | 2                    | 3                   | 72                       | -98                         | -26                      |